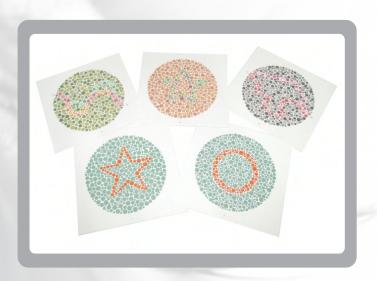

## **OP-5065**

This 10 Plate Color blindness test card is used for identification of congenital color deficiency in infants and illiterate patients. Instead of numerals, this edition utilizes Stars, Circles, Triangle, or winding lines. With this test you will be able to detect patients that have a total color deficiency or a red-green color deficiency.

## Features: -

- The 10-plate Color Blindness test is designed for quick screening of red/green
- It includes 10 special plates for tests to determine the type and degree of defect in color blindness.
- Each Card Size: 115 x 110mm with Instruction Manual.